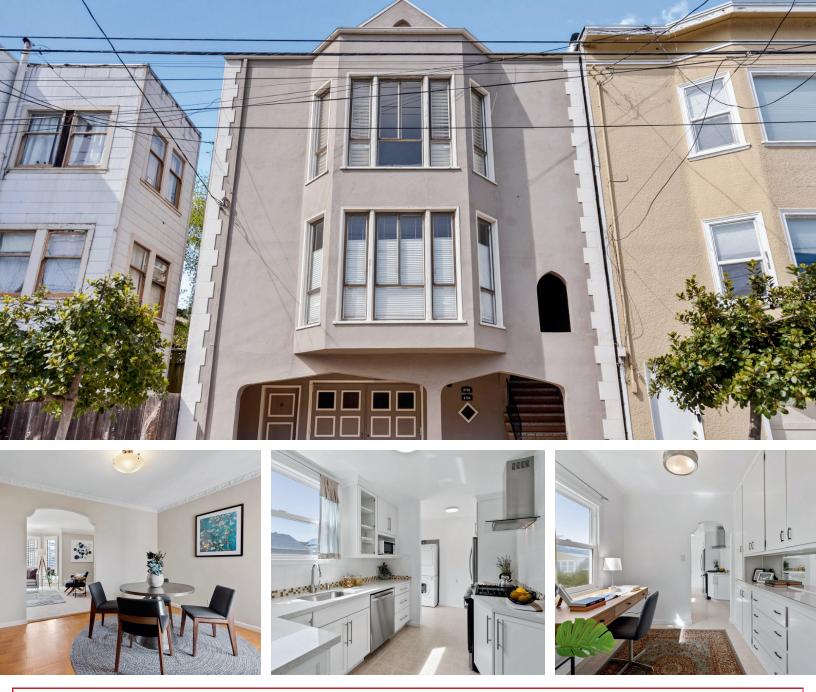

## 2734 ANZA STREET • OFFERED AT \$1,275,000 • 2734ANZA.COM

Sophisticated and elegant top level, full floor flat condo. Detached on 3 sides and bathed in an abundance of natural light. Gracious floor plan that just flows seamlessly. 2 bedrooms + sunroom, 1.25 baths. Adorned with charm and timeless period details, such as pretty crown moldings & curved living/dining archways. Impressive and grand living room features large picture windows & wood-burning fireplace. Formal dining room. Breakfast room with built-in cabinetry, or can be used as home office. Remodeled chef's kitchen w/ Caesarstone countertops & stainless steel appliances. All bedrooms are ideally located in the back of the home for privacy, and overlook the shared low maintenance yard. Generous closet space throughout. Includes in-unit laundry, 1-car tandem garage parking & a huge deeded storage room. Updated lighting and newer interior paint. Pristine move-in ready condition. Boutique 2-unit building, self-managed with low HOA dues. Unparalleled access to the best of San Francisco living. A few blocks from endless attractions at Golden Gate Park, and easy northbound & southbound commute access via Park Presidio Blvd. Enjoy dynamic City living conveniences such as fantastic restaurants, shopping, cafes, bars, salons, public transit, etc. nearby on Geary, Clement, California & Balboa streets. Walk Score 97, Transit Score 70, Bike Score 82.

VIVIAN LEE DRE 01342994 (415) 717-6308 vivian@cityrealestatesf.com

- Top floor condo in 2-unit building
- 2 bedrooms + sunroom, 1.25 bathrooms
- Living room w/ wood-burning fireplace
- Remodeled kitchen
- Breakfast room, or home office

- In-unit laundry
- Shared backyard
- Low HOA dues
- Close proximity to Golden Gate Park and Park Presidio
- Walk Score 97