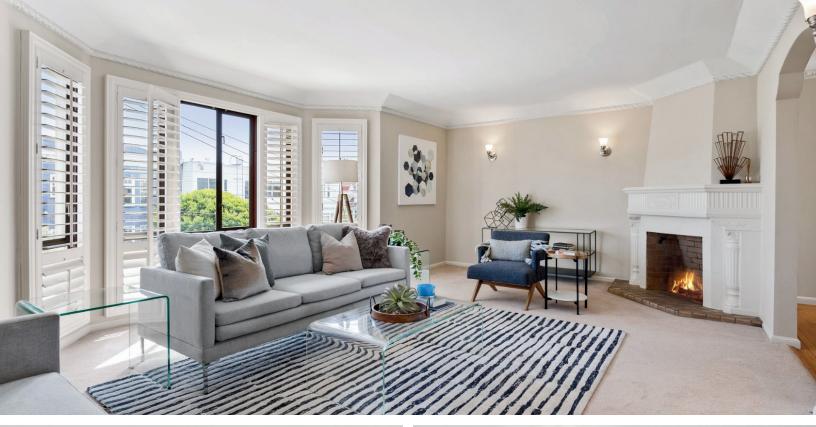

## 2734 ANZA STREET • OFFERED AT \$1,275,000 • 2734ANZA.COM

Sophisticated and elegant top level, full floor flat condo. Detached on 3 sides and bathed in an abundance of natural light. Gracious floor plan that just flows seamlessly. 2 bedrooms + sunroom, 1.25 baths. Adorned with charm and timeless period details, such as pretty crown moldings & curved living/dining archways. Impressive and grand living room features large picture windows & wood-burning fireplace. Formal dining room. Breakfast room with built-in cabinetry, or can be used as home office. Remodeled chef's kitchen w/ Caesarstone countertops & stainless steel appliances. All bedrooms are ideally located in the back of the home for privacy, and overlook the shared low maintenance yard. Generous closet space throughout. Includes in-unit laundry, 1-car tandem garage parking & a huge deeded storage room. Updated lighting and newer interior paint. Pristine move-in ready condition. Boutique 2-unit building, self-managed with low HOA dues. Unparalleled access to the best of San Francisco living. A few blocks from endless attractions at Golden Gate Park, and easy northbound & southbound commute access via Park Presidio Blvd. Enjoy dynamic City living conveniences such as fantastic restaurants, shopping, cafes, bars, salons, public transit, etc. nearby on Geary, Clement, California & Balboa streets. Walk Score 97, Transit Score 70, Bike Score 82.

VIVIAN LEE DRE 01342994 (415) 717-6308 vivian@cityrealestatesf.com

- Top floor condo in 2-unit building
- 2 bedrooms + sunroom, 1.25 bathrooms
- Living room w/ wood-burning fireplace
- Remodeled kitchen
- Breakfast room, or home office